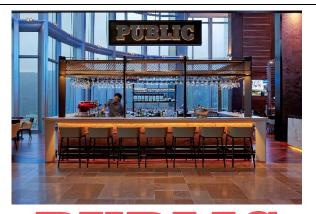

# Enjoy 15% off breakfast food items at **Public Restaurant**

Public restaurants in One Island East, Quarry Bay, offers an international selection of food and drinks for busy office executives and local residents alike.

The 150-seat full-service Public Restaurant on Level 37 of One Island East presents a vast array of culinary options. With floor to ceiling windows, it is a round-the-clock dine-in area providing a seasonal contemporary fare of International favourites including Italian, Indian, Japanese and Vietnamese cuisines.