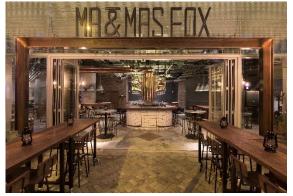

### Enjoy 20% off dinner food items at Mr & Mrs Fox

Situated in Quarry Bay, **Mr & Mrs Fox** is a three-level bar and restaurant offering an ingredient-driven menu that showcases expertly crafted dishes with an emphasis on premium aged beef and seasonal produce.

**Mrs Fox**, on the ground floor, holds a keg room offering craft beer designed to pair with small plates packing hearty flavours. While **Mr Fox**, on the first floor, offers an extensive menu focusing on dryaged steak and seafood, along with seasonal main dishes. Private dining is available in **The Den**, a 24 seat private dining room on the second floor with a private entrance and terrace.