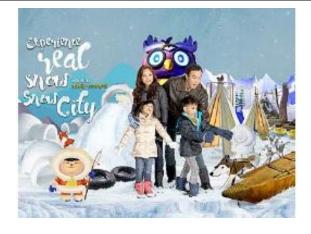

# Enjoy 10% discount on admission rates at **Snow City**

Snow City is Singapore's first permanent indoor snow centre. A family-centric attraction centre, Snow City receives an average patronage of some **250,000 visitors** from around the world!

Enjoy a snow chamber that delivers snow experience all year round in a unique sub-zero environment. Snow professionals also create not only fun and enriching educational programmes, but magic out of thin air as well!

A must-visit attraction that is popular among locals and tourists who are unable to experience sub-zero temperatures back in their homelands.