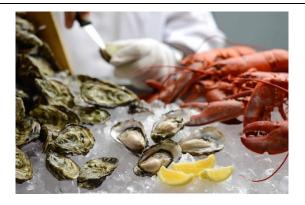

### Café Renaissance

Located on the Mezzanine floor, the 220-seat Café Renaissance is an all-day-dining venue and a great place to enjoy international favourites and local specialities. Breakfast buffet, lunch buffet, dinner buffet and à la carte menu are available daily. The high quality of services and delicacies enables us to be recognized as one of the most popular buffet venues in the Hong Kong hotel scene. With seafood as the theme for dinner buffet, a great array of fresh seasonal seafood delights on ice is presented, do not miss succulent seasonal oysters and steamed live lobster.