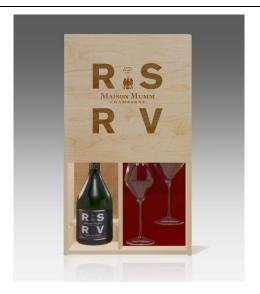

# Exclusive Champagne Gift Set for Asia Society Members by RSRV

### Champange [NEW]

#### RSRV Blanc de Noirs 2009 - Special Gift Set

Buy a bottle of Mumm RSRV Blanc de Noirs 2009 (750ml) with two champagne flutes and a champagne stopper at special price HK\$550. This gift set is not available on the market. Terms and Conditions applied.

To order, please email to: <a href="mailto:dominic.hu@pernod-ricard.com">dominic.hu@pernod-ricard.com</a> and mention: Asia Society RSRV Deal