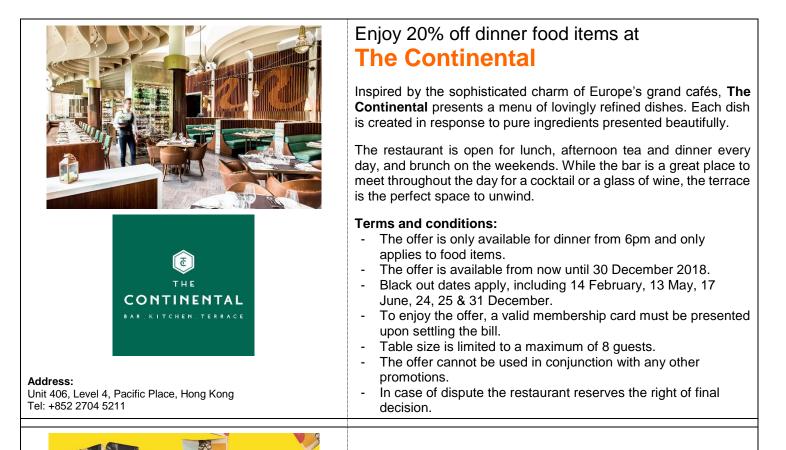

### Enjoy 20% off dinner food items at Mr & Mrs Fox

Situated in Quarry Bay, **Mr & Mrs Fox** is a three-level bar and restaurant offering an ingredient-driven menu that showcases expertly crafted dishes with an emphasis on premium aged beef and seasonal produce.

**Mrs Fox**, on the ground floor, holds a keg room offering craft beer designed to pair with small plates packing hearty flavours. While **Mr Fox**, on the first floor, offers an extensive menu focusing on dry-aged steak and seafood, along with seasonal main dishes. Private dining is available in **The Den**, a 24 seat private dining room on the second floor with a private entrance and terrace.

### Terms and conditions:

- The offer is only available for dinner from 6pm at Mr Fox (1/F) and only applies to food items.
- The offer is available from now until 30 December 2018.
- Black out dates apply, including 14 February, 13 May, 17 June, 24, 25 & 31 December.
- To enjoy the offer, a valid membership card must be presented upon settling the bill.
- Table size is limited to a maximum of 8 guests.
- The offer cannot be used in conjunction with any other promotions.
- In case of dispute the restaurant reserves the right of final decision.