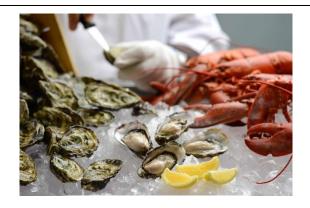

### Enjoy 15% discount for dinner buffet or 10% discount for lunch buffet at Café Renaissance

Located on the Mezzanine floor, the 220-seat Café Renaissance is an all-day-dining venue and a great place to enjoy international favourites and local specialities. Breakfast buffet, lunch buffet, dinner buffet and à la carte menu are available daily. The high quality of services and delicacies enables us to be recognized as one of the most popular buffet venues in the Hong Kong hotel scene. With seafood as the theme for dinner buffet, a great array of fresh seasonal seafood delights on ice is presented, do not miss succulent seasonal oysters and steamed live lobster.

Terms and Conditions apply:

- Offer is valid until 30 December 2018.
- To enjoy this offer, guests must present a valid Asia Society Membership at the restaurant.
- Offers cannot be used in conjunction with other discount program, special offers or promotions.
- Advanced reservation is required.
- Discount offer is not valid on Mother's Day, Father's Day, Christmas Eve, Christmas Day, New Year's Eve and private/company bookings for more than 36 persons.
- Renaissance Harbour View Hotel Hong Kong reserves the rights on the final decision in case of any disputes and the offer application.