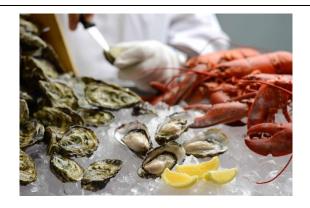

## Enjoy 15% discount for dinner buffet or 10% discount for lunch buffet at Café Renaissance

Located on the Mezzanine floor, the 220-seat Café Renaissance is an all-day-dining venue and a great place to enjoy international favourites and local specialities. Breakfast buffet, lunch buffet, dinner buffet and à la carte menu are available daily. The high quality of services and delicacies enables us to be recognized as one of the most popular buffet venues in the Hong Kong hotel scene. With seafood as the theme for dinner buffet, a great array of fresh seasonal seafood delights on ice is presented, do not miss succulent seasonal oysters and steamed live lobster.

Terms and Conditions apply:

- Offer is valid until 30 December 2017.
- To enjoy this offer, guests must present a valid Asia Society Membership at the restaurant.
- Offers cannot be used in conjunction with other discount program, special offers or promotions.
- Advanced reservation is required.
- Discount offer is not valid on Mother's Day, Father's Day, Christmas Eve, Christmas Day, New Year's Eve and private/company bookings for more than 36 persons.
- Renaissance Harbour View Hotel Hong Kong reserves the rights on the final decision in case of any disputes and the offer application.