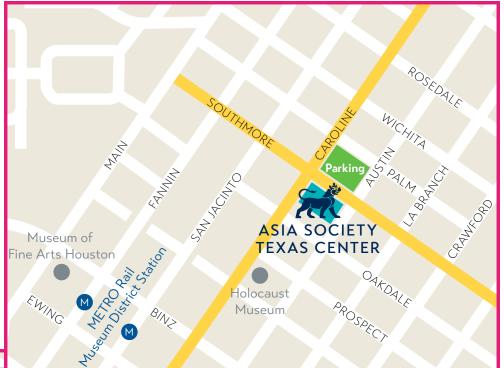

### **Asia Society Texas Center Parking** Southmore at Caroline

## Parking Entrances are located on the Caroline and Austin sides of the parking lot.

From 59, Southwest Freeway, turn left from Southmore onto Caroline to enter the parking lot.

From 288, South Freeway, turn right onto Austin to enter the parking lot.

#### HOURS

Tuesday–Sunday, 11AM to 6PM Closed Mondays and major holidays

1370 Southmore Boulevard Houston, Texas 77004 713.496.9901 AsiaSociety.org/Texas