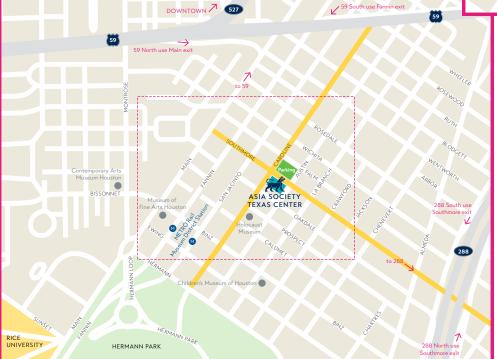

#### FROM 59 SOUTH

- 1. Start out going **north** on US 59, Southwest Freeway
- 2. Take the **Main** Exit
- 3. Turn **right** onto Main
- 4. Turn left onto Southmore

#### FROM 59 NORTH

- 1. Start out going **south** on US 59, Southwest Freeway
- 2. Take the **Fannin** Exit
- 3. Turn **slight-left** onto Fannin
- 4. Turn **left** onto Southmore

#### FROM 288 SOUTH

- 1. Start out going **north** on TX 288, South Freeway
- 2. Take the  ${\small \textbf{Southmore}}$  Exit
- 3. Turn **left** onto Southmore

#### FROM 288 NORTH

- 1. Start out going **south** on TX 288, South Freeway
- 2. Take the **Southmore** Exit
- 3. Turn **right** onto Southmore