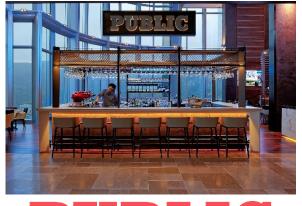

# **PUBLIC**

### Address:

37/F, One Island East, 18 Westlands Rd, Quarry Bay Tel: +852 2784 7100

# Enjoy 15% off breakfast food items at **Public Restaurant**

Public restaurants in One Island East, Quarry Bay, offers an international selection of food and drinks for busy office executives and local residents alike.

The 150-seat full-service Public Restaurant on Level 37 of One Island East presents a vast array of culinary options. With floor to ceiling windows, it is a round-the-clock dine-in area providing a seasonal contemporary fare of International favourites including Italian, Indian, Japanese and Vietnamese cuisines.

### Terms and conditions:

- The offer is only available for breakfast on Monday to Friday at Public Restaurant, 37/F One Island East.
- The offer is available from now until 30 December 2017.
- Black out dates apply, including 24, 25 & 31 December.
- To enjoy the offer, a valid membership card must be presented upon settling the bill.
- Table size is limited to a maximum of 8 guests.
- The offer cannot be used in conjunction with any other promotions.
- In case of dispute the restaurant reserves the right of final decision.