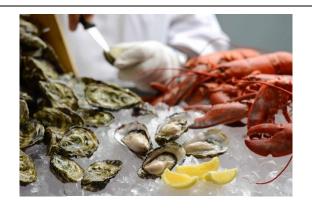

### Café Renaissance

Located on the Mezzanine floor, the 220-seat Café Renaissance is an all-day-dining venue and a great place to enjoy international favourites and local specialities. Breakfast buffet, lunch buffet, dinner buffet and à la carte menu are available daily. The high quality of services and delicacies enables us to be recognized as one of the most popular buffet venues in the Hong Kong hotel scene. With seafood as the theme for dinner buffet, a great array of fresh seasonal seafood delights on ice is presented, do not miss succulent seasonal oysters and steamed live lobster.