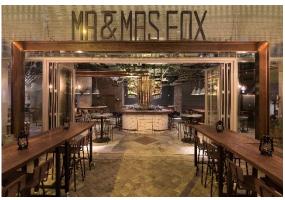

# Enjoy 20% off dinner food items at Mr & Mrs Fox

Situated in Quarry Bay, **Mr & Mrs Fox** is a three-level bar and restaurant offering an ingredient-driven menu that showcases expertly crafted dishes with an emphasis on premium aged beef and seasonal produce.

**Mrs Fox**, on the ground floor, holds a keg room offering craft beer designed to pair with small plates packing hearty flavours. While **Mr Fox**, on the first floor, offers an extensive menu focusing on dryaged steak and seafood, along with seasonal main dishes. Private dining is available in **The Den**, a 24 seat private dining room on the second floor with a private entrance and terrace.