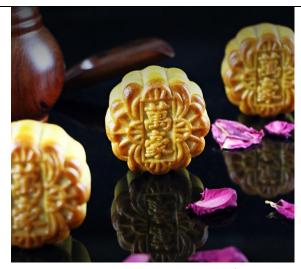

### Enjoy up to 15% discount off mooncakes at

### JW Marriott Hong Kong [NEW]

Inspired by the culture of family reunions in Chinese tradition and the joy of sharing, Man Ho Chinese Restaurant is delighted to introduce Mooncakes with White Lotus Seed Paste, Ginger and Double Egg Yolks (4 pieces) and Mini Mooncakes with Brown Sugar, Rose, Red Bean Paste and Egg Yolk (6 Pieces), making it a tasty treat during the Mid-Autumn Festival.

### Terms and conditions apply:

- Enjoy 15% discount from 26 July to 25 August 2017 and 10% from 26 August to 2 October 2017.
- A copy of the original membership card must be presented together with the mooncake order form.
- Please allow one working day to process the order(s). Your order will be re-confirmed by a hotel representative upon receipt of your order.
- Offer is applicable on food consumption only.
- Offer is subject to availability.
- Cannot be used in conjunction with other discounts, promotions or offers. In the event of any disputes, JW Marriott Hotel Hong Kong reserves the final right of decision.