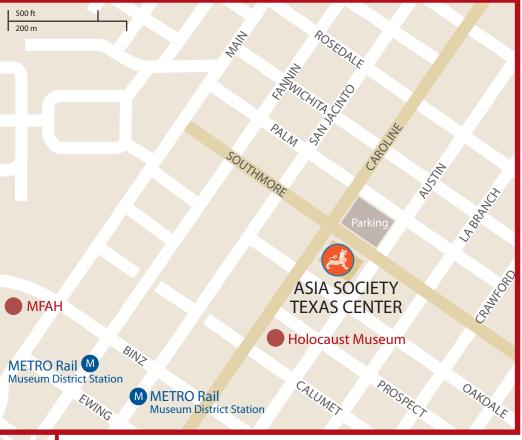

### Asia Society Texas Center Parking

Southmore at Caroline

#### Parking Entrances are located on the Caroline and Austin sides of the parking lot.

From 59, Southwest Freeway, turn left from Southmore onto Caroline to enter the parking lot From 288, South Freeway, turn right onto Austin to enter the parking lot