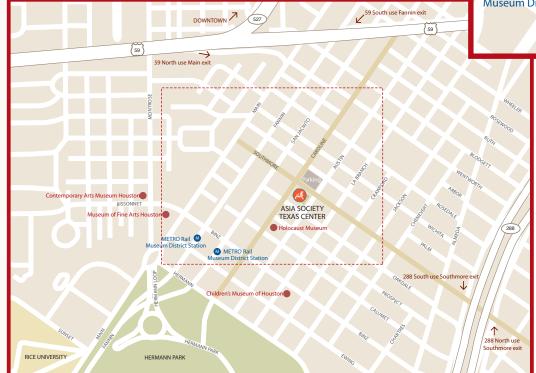

#### From 59 South

- 1. Start out going north on US 59, Southwest Freeway
- 2. Take the Main Exit
- 3. Turn right onto Main
- 4. Turn left onto Southmore

#### From 59 North

- 1. Start out going south on US 59, Southwest Freeway
- 2. Take the Fannin Exit
- 3. Turn slight-left onto Fannin
- 4. Turn left onto Southmore

#### From 288 South

- 1. Start out going north on TX 288, South Freeway
- 2. Take the Southmore Exit
- 3. Turn left onto Southmore

#### From 288 North

- 1. Start out going south on TX 288, South Freeway
- 2. Take the Southmore Exit
- 3. Turn right onto Southmore