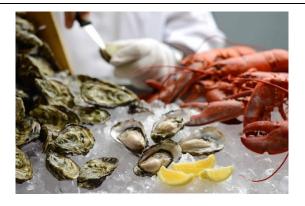

# Enjoy 15% discount for dinner buffet or 10% discount for lunch buffet at

### Café Renaissance

Located on the Mezzanine floor, the 220-seat Café Renaissance is an all-day-dining venue and a great place to enjoy international favourites and local specialities. Breakfast buffet, lunch buffet, dinner buffet and à la carte menu are available daily. The high quality of services and delicacies enables us to be recognized as one of the most popular buffet venues in the Hong Kong hotel scene. With seafood as the theme for dinner buffet, a great array of fresh seasonal seafood delights on ice is presented, do not miss succulent seasonal oysters and steamed live lobster.