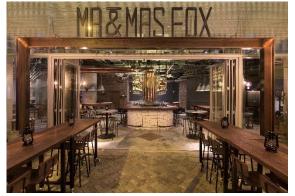

# Enjoy 20% off dinner food items at Mr & Mrs Fox

Situated in Quarry Bay, **Mr & Mrs Fox** is a three-level bar and restaurant offering an ingredient-driven menu that showcases expertly crafted dishes with an emphasis on premium aged beef and seasonal produce.

**Mrs Fox**, on the ground floor, holds a keg room offering craft beer designed to pair with small plates packing hearty flavours. While **Mr Fox**, on the first floor, offers an extensive menu focusing on dryaged steak and seafood, along with seasonal main dishes. Private dining is available in **The Den**, a 24 seat private dining room on the second floor with a private entrance and terrace.