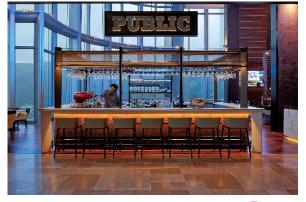

# Enjoy 15% off breakfast food items at **Public Restaurant**

Public restaurants in One Island East, Quarry Bay, offers an international selection of food and drinks for busy office executives and local residents alike.

The 150-seat full-service Public Restaurant on Level 37 of One Island East presents a vast array of culinary options. With floor to ceiling windows, it is a round-the-clock dine-in area providing a seasonal contemporary fare of International favourites including Italian, Indian, Japanese and Vietnamese cuisines.