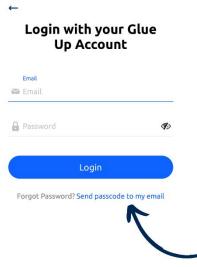

#### 6. 我的 My Glue 密碼是什麼?

您的 Glue Up 密碼即是您的 My Glue 密碼。如果您不記得您的密碼,請點擊"Send passcode to my email"來重設密碼。