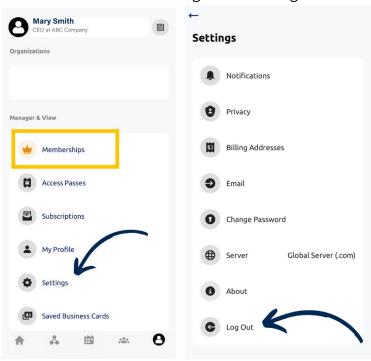

## 7. 我在 My Glue 上看不到我的 Memberships 圖標,我該怎麼辦?

如果您看不到如下方黃框裡的 Memberships 圖標,請登出 My Glue 並用您同樣的電郵信箱 與密碼重新登錄。請至 Settings 之後選擇 Log Out 來登出。