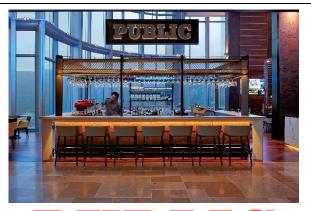

### Enjoy 15% off breakfast food items at **Public Restaurant [NEW]**

Public restaurants in One Island East, Quarry Bay, offers an international selection of food and drinks for busy office executives and local residents alike.

The 150-seat full-service Public Restaurant on Level 37 of One Island East presents a vast array of culinary options. With floor to ceiling windows, it is a round-the-clock dine-in area providing a seasonal contemporary fare of International favourites including Italian, Indian, Japanese and Vietnamese cuisines.