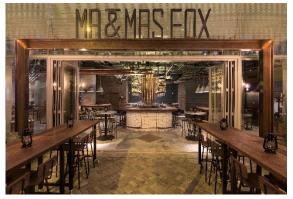

### Enjoy 20% off dinner food items at Mr & Mrs Fox [NEW]

Situated in Quarry Bay, **Mr & Mrs Fox** is a three-level bar and restaurant offering an ingredient-driven menu that showcases expertly crafted dishes with an emphasis on premium aged beef and seasonal produce.

**Mrs Fox**, on the ground floor, holds a keg room offering craft beer designed to pair with small plates packing hearty flavours. While **Mr Fox**, on the first floor, offers an extensive menu focusing on dryaged steak and seafood, along with seasonal main dishes. Private dining is available in **The Den**, a 24 seat private dining room on the second floor with a private entrance and terrace.

#### Terms and conditions:

- The offer is only available for dinner from 6pm at Mr Fox (1/F) and only applies to food items.
- The offer is available from 1 April 2017 until 30 December 2017.
- Black out dates apply, including 24, 25 & 31 December.
- To enjoy the offer, a valid membership card must be presented upon settling the bill.
- Table size is limited to a maximum of 8 guests.
- The offer cannot be used in conjunction with any other promotions.
- In case of dispute the restaurant reserves the right of final decision.