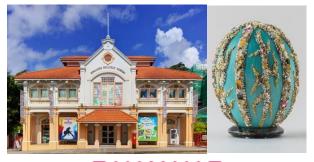

# Enjoy 10% discount off adult admission at **Singapore Philatelic Museum [NEW]**

Singapore Philatelic Museum showcases Singapore's rich philatelic heritage using postal artefacts dating from the 1830s to today. The museum's family-friendly galleries use stamps as windows to introduce Singapore's heritage and culture, as well as the world's. From telling Singapore's story to showcasing pop culture themes, the museum has brought to life many of these philatelic wonders to the public. Exhibitions on show feature a wide range of stamps from the rare collections of world-class philatelists to contemporary collections from around the world.

### Precious Eggs: Of Art, Beauty and Culture

The exhibition showcases a collection of 148 precious eggs from the Liechtenstein National Museum. The egg's unique form and life-giving symbol have inspired artists and craftsmen, resulting in historical pieces like the Russian Imperial porcelain eggs, Fabergé egg pendants and other works using materials ranging from crystal to horn.