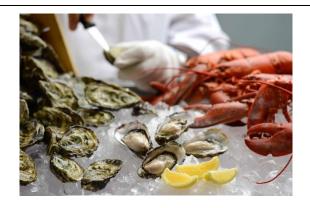

### Enjoy 15% discount for dinner buffet or 10% discount for lunch buffet at Café Renaissance

Located on the Mezzanine floor, the 220-seat Café Renaissance is an all-day-dining venue and a great place to enjoy international favourites and local specialities. Breakfast buffet, lunch buffet, dinner buffet and à la carte menu are available daily. The high quality of services and delicacies enables us to be recognized as one of the most popular buffet venues in the Hong Kong hotel scene. With seafood as the theme for dinner buffet, a great array of fresh seasonal seafood delights on ice is presented, do not miss succulent seasonal oysters and steamed live lobster.