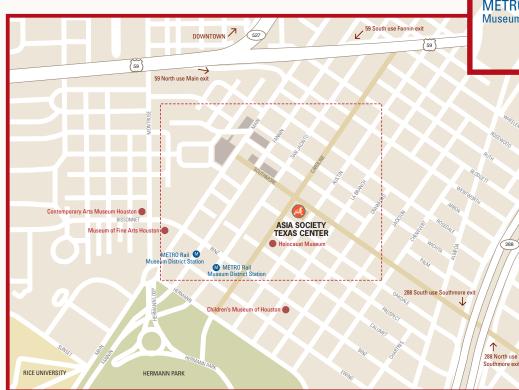

### From 59 South

1. Start out going north on US 59, Southwest Freeway

- 2. Take the Main St. Exit
- 3. Turn right onto Main St.
- 4. Turn **left** onto Southmore Blvd.

## From 59 North

- 1. Start out going south on US 59, Southwest Freeway
- 2. Take the Fannin St. Exit
- 3. Turn slight-left onto Fannin St.
- 4. Turn left onto Southmore Blvd.

#### From 288 South

Start out going north on TX 288, South Freeway
Take the Southmore Blvd. Exit
Turn left onto Southmore Blvd.

#### From 288 North

Start out going south on TX 288, South Freeway
Take the Southmore Blvd. Exit
Turn right onto Southmore Blvd.

(5)

Lawndale Art Center

4915 Main at Wichita Houston, TX 77002