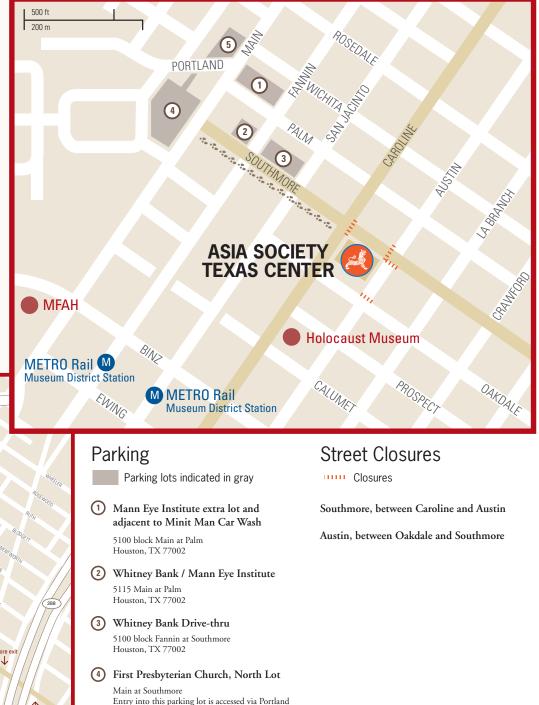

### From 59 South

1. Start out going north on US 59, Southwest Freeway

- 2. Take the Main St. Exit
- 3. Turn right onto Main St.
- 4. Turn **left** onto Southmore Blvd.

## From 59 North

- 1. Start out going south on US 59, Southwest Freeway
- 2. Take the Fannin St. Exit
- 3. Turn slight-left onto Fannin St.
- 4. Turn left onto Southmore Blvd.

#### From 288 South

Start out going north on TX 288, South Freeway
Take the Southmore Blvd. Exit
Turn left onto Southmore Blvd.

#### From 288 North

Start out going south on TX 288, South Freeway
Take the Southmore Blvd. Exit
Turn right onto Southmore Blvd.

(5)

Lawndale Art Center

4915 Main at Wichita Houston, TX 77002